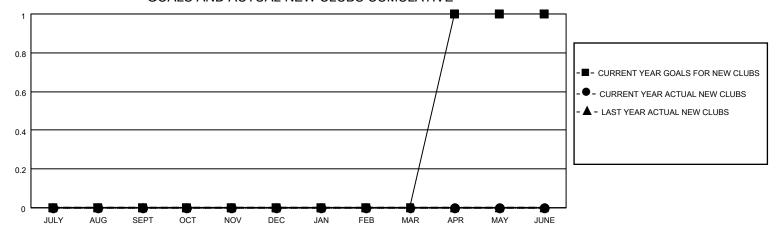

## GOALS AND ACTUAL NEW CLUBS CUMULATIVE

## MONTHLY MEMBERSHIP PROGRESS REPORT

LOCATION ONTARIO District A 16 Results as of: 10/31/2020

| Clubs         |               |             |               | Members               |                         |                         |                                                    |  |
|---------------|---------------|-------------|---------------|-----------------------|-------------------------|-------------------------|----------------------------------------------------|--|
|               | RESULTS FOR   | R 2020-2021 |               | RESULTS FOR 2020-2021 |                         |                         |                                                    |  |
| QUARTER       | NEW CLUB GOAL | NEW CLUBS   | DROPPED CLUBS | QUARTER MEM           | IBER GROWTH NET<br>GOAL | MEMBER GROWTH<br>ACTUAL | DROPPED<br>MEMBERS ACTUAL<br>(including transfers) |  |
| JULY/AUG/SEPT | 0             | 0           | 0             | JULY/AUG/SEPT         | 10                      | 14                      | 20                                                 |  |
| OCT/NOV/DEC   | 0             | 0           | 0             | OCT/NOV/DEC           | 10                      | 7                       | 14                                                 |  |
| JAN/FEB/MAR   | 0             | 0           | 0             | JAN/FEB/MAR           | 10                      | 0                       | 0                                                  |  |
| APR/MAY/JUNE  | 1             | 0           | 0             | APR/MAY/JUNE          | 15                      | 0                       | 0                                                  |  |