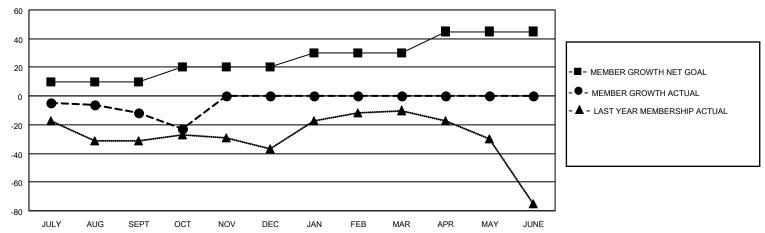

## GOALS AND ACTUAL MEMBERS CUMULATIVE

| DROPPED CLUBS: 0          |    | 9 CLUBS OF 52 ADDED 1 OR MORE | GENDER DISTRIBUTION             |              |     |
|---------------------------|----|-------------------------------|---------------------------------|--------------|-----|
|                           |    | NEW MEMBERS                   | MALE                            | 795 (69.31%) |     |
|                           |    |                               | FEMALE                          | 352 (30.69%) |     |
| DROPPED MEMBERS           |    |                               |                                 | , ,          |     |
| DECEASED                  | 3  | CLICK HERE FOR CUMULATIVE     | TOTAL FAMILY UNIT MEMBERS       |              | 301 |
| CLUB CANCELLED 0 OTHER 31 |    | MEMBERSHIP DATA               |                                 |              |     |
|                           |    |                               | FAMILY MEMBERS PAYING HALF DUES |              | 157 |
| TOTAL                     | 34 |                               |                                 |              |     |

## MONTHLY MEMBERSHIP PROGRESS REPORT

LOCATION ONTARIO District A 16 Results as of: 10/31/2020

| Clubs         |               |             |               | Members               |                         |                         |                                                    |  |
|---------------|---------------|-------------|---------------|-----------------------|-------------------------|-------------------------|----------------------------------------------------|--|
|               | RESULTS FOR   | R 2020-2021 |               | RESULTS FOR 2020-2021 |                         |                         |                                                    |  |
| QUARTER       | NEW CLUB GOAL | NEW CLUBS   | DROPPED CLUBS | QUARTER MEM           | IBER GROWTH NET<br>GOAL | MEMBER GROWTH<br>ACTUAL | DROPPED<br>MEMBERS ACTUAL<br>(including transfers) |  |
| JULY/AUG/SEPT | 0             | 0           | 0             | JULY/AUG/SEPT         | 10                      | 14                      | 20                                                 |  |
| OCT/NOV/DEC   | 0             | 0           | 0             | OCT/NOV/DEC           | 10                      | 7                       | 14                                                 |  |
| JAN/FEB/MAR   | 0             | 0           | 0             | JAN/FEB/MAR           | 10                      | 0                       | 0                                                  |  |
| APR/MAY/JUNE  | 1             | 0           | 0             | APR/MAY/JUNE          | 15                      | 0                       | 0                                                  |  |